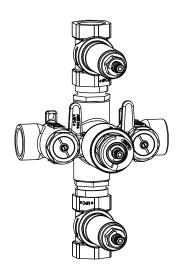

#### **SPECIFICATIONS:**

- Turn middle knob to control temperature.
- Turn top knob to control water flow from top output.
- Turn bottom to control water flow from bottom output.
- Thermostatic Valve Flow Rate 13.0 GPM @ 60 PSI
- Both outputs can be activated at once.
- Extension Available TVH.4401E\*\*