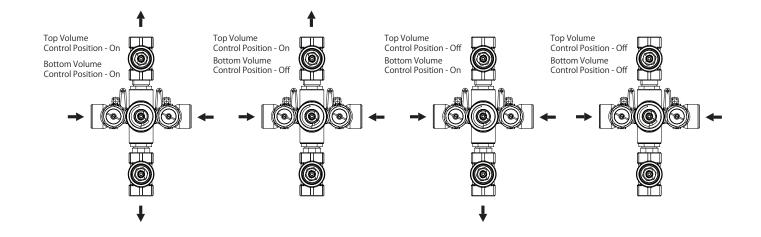

## TVH.4401 | 3/4" Thermostatic Valve With 2 Independent Volume Controls Page 1 of 2





#### **SPECIFICATIONS:**

- Turn middle knob to control temperature.
- Turn top knob to control water flow from top output.
- Turn bottom to control water flow from bottom output.
- Thermostatic Valve Flow Rate 13.0 GPM @ 60 PSI
- Both outputs can be activated at once.
- Extension Available TVH.4401E\*\*

#### **STANDARDS:**

• ASME A112.18.1 / CSA B125.1

#### WARRANTY:

• Limited lifetime warranty to the original consumer purchaser against finish and workmanship

**Legislation Compliance** 





#### **Technical Diagram**









# **Universal Fixtures** ™

## TVH.4401 | 3/4" Thermostatic Valve With 2 Independent Volume Controls Page 2 of 2



### **Water Flow Diagram**