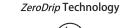

## TVH.4401 | 3/4" Thermostatic Valve With 2 Independent Volume Controls Page 1 of 2





#### **SPECIFICATIONS:**

- Turn middle knob to control temperature.
- Turn top knob to control water flow from top output.
- Turn bottom to control water flow from bottom output.
- Thermostatic Valve Flow Rate 13.0 GPM @ 60 PSI
- Both outputs can be activated at once.
- Extension Available TVH.4401E\*\*

#### **STANDARDS:**

• ASME A112.18.1 / CSA B125.1

#### WARRANTY:

• Limited lifetime warranty to the original consumer purchaser against finish and workmanship

**Legislation Compliance** 





#### **Technical Diagram**









# **Universal Fixtures** ™

## TVH.4401 | 3/4" Thermostatic Valve With 2 Independent Volume Controls Page 2 of 2



### **Water Flow Diagram**