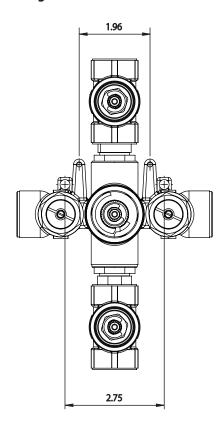

## TVH.4401 | 3/4" Thermostatic Valve With 2 Independent Volume Controls Page 1 of 2





#### **SPECIFICATIONS:**

- Turn middle knob to control temperature.
- Turn top knob to control water flow from top output.
- Turn bottom to control water flow from bottom output.
- Thermostatic Valve Flow Rate 13.0 GPM @ 60 PSI
- Both outputs can be activated at once.
- Extension Available TVH.4401E\*\*

#### **STANDARDS:**

• ASME A112.18.1 / CSA B125.1

#### WARRANTY:

• Limited lifetime warranty to the original consumer purchaser against finish and workmanship

**Legislation Compliance** 





#### **Technical Diagram**









# **Universal Fixtures** ™

## TVH.4401 | 3/4" Thermostatic Valve With 2 Independent Volume Controls Page 2 of 2



### **Water Flow Diagram**